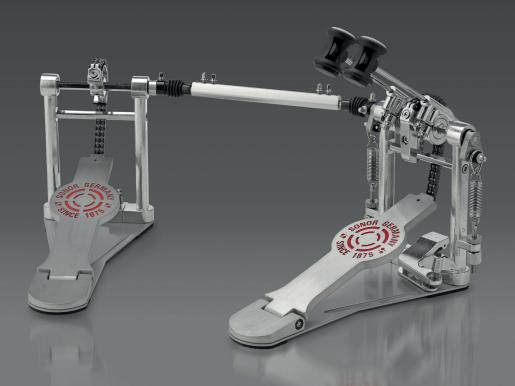

### **Pedals**

- · New footboard design
- Independent pillar construction
- Infinite adjustment of beater holder
- · Includes pedal bag
- · Ball bearing hinge at heel plate
- New Bass Drum hoop clamp
- 2-way beater
- New base plate, anti-slipping
- Double chain drive
- Sturdy Double Pedal connection rod, taken from Giant Step Series