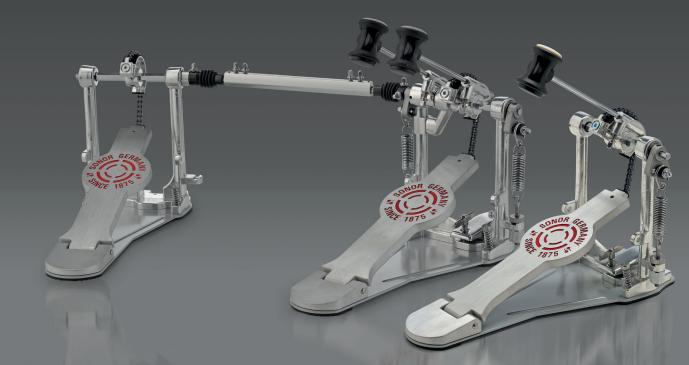

### **Pedals**

- · New footboard design
- Independent pillar construction
- Infinite adjustment of beater holder
- · Includes pedal bag
- · Ball bearing hinge at heel plate
- New Bass Drum hoop clamp
- 2-way beater
- New base plate, anti-slipping
- Double chain drive
- Sturdy Double Pedal connection rod, taken from Giant Step Series