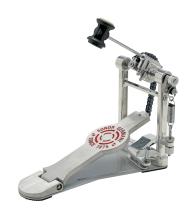

### **Pedals**

- New footboard design
- · 2-way beater
- · Single chain drive
- Sturdy Double Pedal connection rod, taken from Giant Step Series