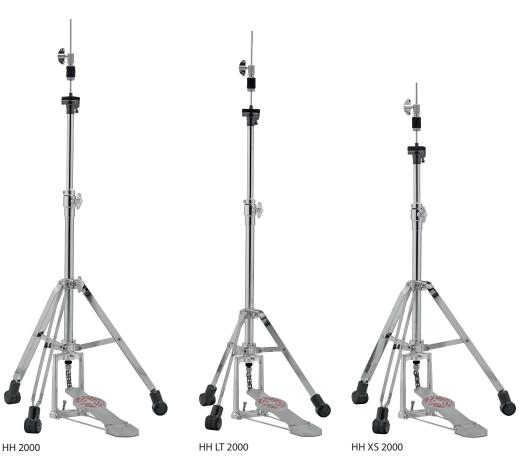

### **Hi Hats**

- New footboard design
- · Three versions available
- LT model (single braced) for Vintage and lightweight enthusiasts
- XS model (double braced) for lower setups
- Ergonomically designed wing nuts